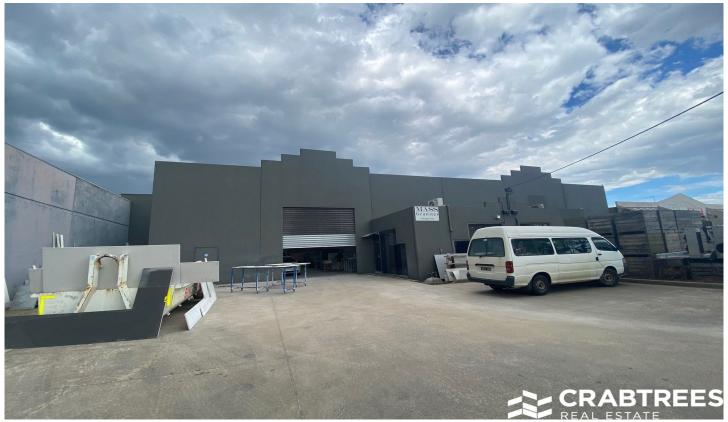

## 2/6-8 Prestige Drive Clayton South VIC

Located within the heart of Clayton South's industrial precinct and only moments from Clayton Road, Westall Road and major road networks including the Dandenong Bypass and Princes Highway.

## Featuring;

- + 651sqm of total building area
- + 100sqm of offices and showroom over two levels
- + 551sqm of clear warehouse/factory space with access via roller shutter door