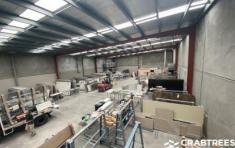

## Featuring;

- + 651sqm of total building area
- + 100sqm of offices and showroom over two levels
- + 551sqm of clear warehouse/factory space with access via roller shutter door