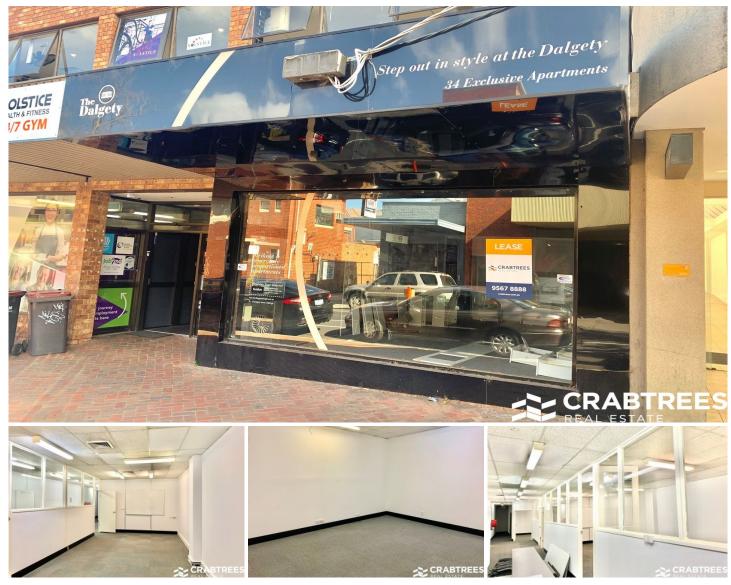

## 2/13 Chester Street Oakleigh VIC

Crabtrees Real Estate are pleased to present 2/13 Chester Street For Lease. Situated in the heart of Oakleigh's retail precinct, this property boasts a great location to establish your business.

- +175 sqm office
- + Carpeted throughout
- + Partitioned office spaces
- + Foyer area carpeted & tiled
- + Broad frontage with great signage exposure
- + Ducted heating and cooling

Price : Contact Agent Building Size : 175 sqm View