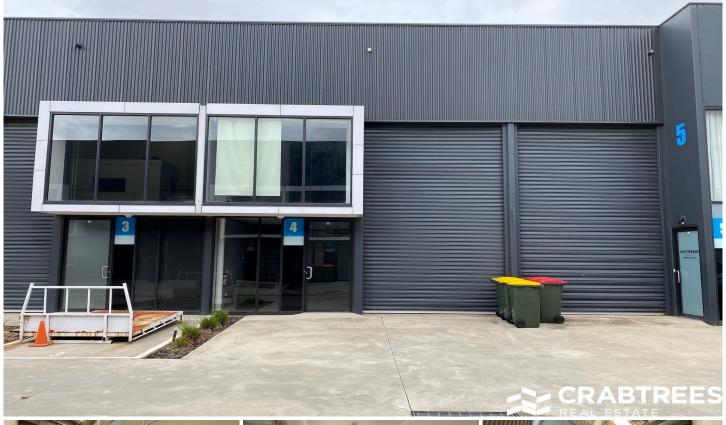

## 4/8B Railway Avenue Oakleigh VIC

Crabtrees Real Estate are pleased to offer 4/8B Railway Avenue, Oakleigh for Lease.

Located in a prime position just off North Road, next to Huntingdale Train Station and walking distance to Huntingdale Shopping Strip.

This modern high clearance warehouse is perfect for storage and your business needs.

## Features include:

- + Building area of 73sqm
- + Bonus first floor office 30sqm
- + Securely gated
- + Excellent internal height of 7m approx.
- + Allocated car space