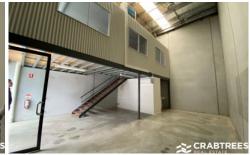

This modern high clearance warehouse is perfect for storage and your business needs.

## Features include:

- + Building area of 73sqm
- + Bonus first floor office 30sqm
- + Securely gated
- + Excellent internal height of 7m approx.
- + Allocated car space