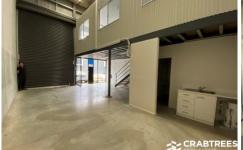

This modern high clearance warehouse is perfect for storage and your business needs.

## Features include:

- + Building area of 73sqm
- + Bonus first floor office 30sqm
- + Securely gated
- + Excellent internal height of 7m approx.
- + Allocated car space