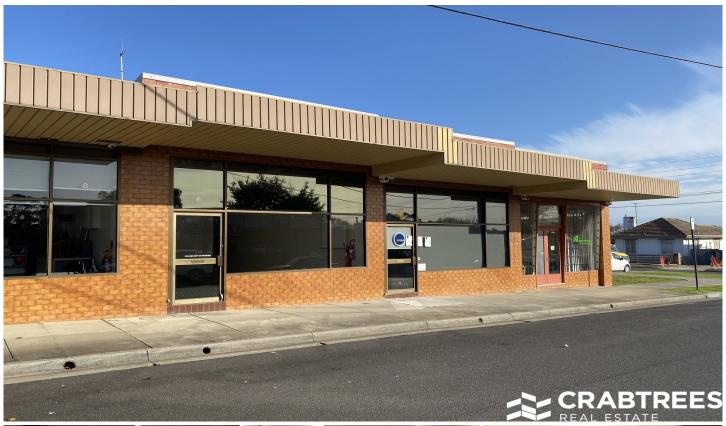

## 6 Mavron Street Ashwood VIC

Located just off High Street Road Ashwood, this budget priced office is fully self contained, in a good location and would suit a variety of uses.

Property features:

- + New carpets
- + Freshly painted
- + Heating and cooling
- + Great natural light
- + Perfect for new business
- + Kitchen and toilet amenities

Crabtrees Real Estate is built on history, reputation and expertise.

We offer a level of knowledge others can't match.

Price : \$20,000 pa Building Size : 75 sqm

View : https://www.crabtrees.com.au/lease/vic/