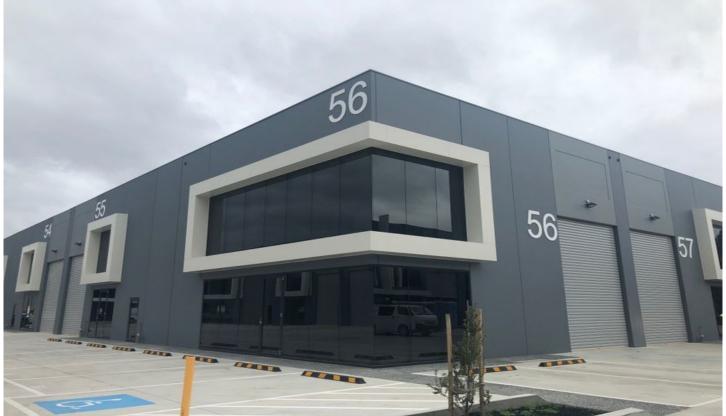

## 56/1470 Ferntree Gully Road Knoxfield VIC

Loaded with natural light, this superb north facing office warehouse is located within the popular Industria Knoxfield complex, which is a stones throw from major arterial roads including EastLink, Stud Road & Wellington Road.

**Price**: \$32,250 pa + GST

Building Size: 215 sqm

View : https://www.crabtrees.com.au/lease/vic/

east/knoxfield/commercial/offices/60763

78

Pana Kritikos (03) 95678888