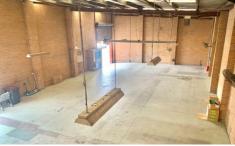

## 12 Burlington Street Oakleigh VIC

Crabtrees Real Estate are pleased to offer 12 Burlington Street, Oakleigh for Lease.

Situated on a prime corner only a 1 minute walk to Oakleigh Central and train station, this functional warehouse / factory with offices has a total area of 324 sqm and features:

- + Dual roller doors
- + Secure on site parking
- + High warehouse
- + First floor air conditioned offices
- + Unbelievable location enjoying lots of passing traffic and

Price : \$40,500 pa Building Size : 324 sqm Land Size : 392 sqm