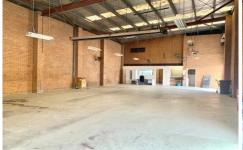

## 12 Burlington Street Oakleigh VIC

Crabtrees Real Estate are pleased to offer 12 Burlington Street, Oakleigh for Lease.

Situated on a prime corner only a 1 minute walk to Oakleigh Central and train station, this functional warehouse / factory with offices has a total area of 324 sqm and features:

- + Dual roller doors
- + Secure on site parking
- + High warehouse
- + First floor air conditioned offices
- + Unbelievable location enjoying lots of passing traffic and

Price : \$40,500 pa Building Size : 324 sqm Land Size : 392 sqm