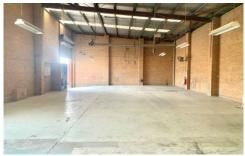

## 12 Burlington Street Oakleigh VIC

Crabtrees Real Estate are pleased to offer 12 Burlington Street, Oakleigh for Lease.

Situated on a prime corner only a 1 minute walk to Oakleigh Central and train station, this functional warehouse / factory with offices has a total area of 324 sqm and features:

- + Dual roller doors
- + Secure on site parking
- + High warehouse
- + First floor air conditioned offices
- + Unbelievable location enjoying lots of passing traffic and

Price : \$40,500 pa Building Size : 324 sqm Land Size : 392 sqm