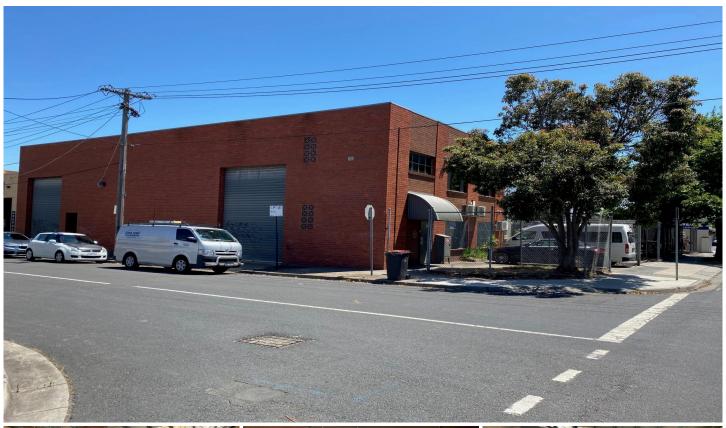

## 12 Burlington Street Oakleigh VIC

Crabtrees Real Estate are pleased to offer 12 Burlington Street, Oakleigh for Lease.

Situated on a prime corner only a 1 minute walk to Oakleigh Central and train station, this functional warehouse / factory with offices has a total area of 324 sqm and features:

- + Dual roller doors
- + Secure on site parking
- + High warehouse
- + First floor air conditioned offices
- + Unbelievable location enjoying lots of passing traffic and

Price : \$40,500 pa Building Size : 324 sqm Land Size : 392 sqm