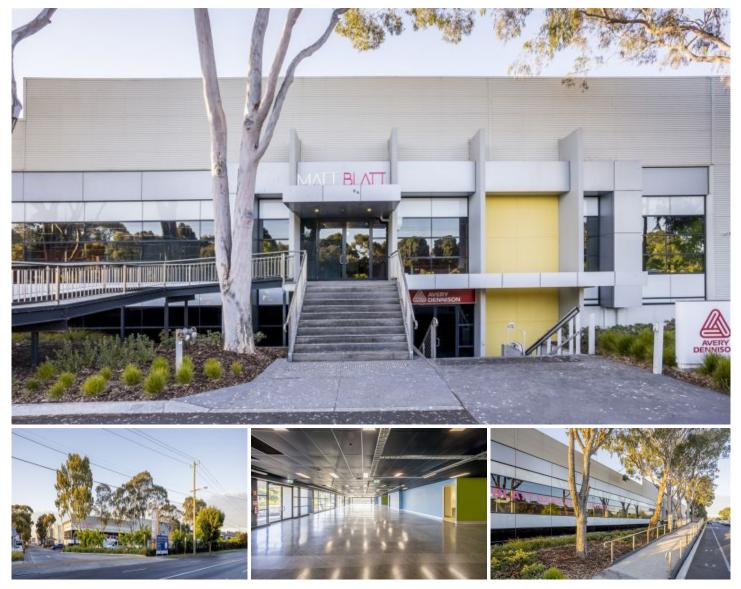

## 4A/1090-1124 Centre Road Oakleigh VIC

The property enjoys high exposure to Centre Road and is located within the Oakleigh Industrial Estate, which is within moments to major arterials Warrigal Road, Huntingdale Road, Clayton Road and North Road.

Key Property Features:

- + Open plan layout ability to tailor to your business needs
- + Excellent natural light
- + Polished concrete flooring
- + Fitout packages available
- + Excellent signage potential
- + Ample car parking on-site
- + Suits multiple uses
- + Short drive to The Links shopping centre and Clayton Shopping Plaza
- Bus stop Centre Road connecting on to + Cranbourne/Pakenham train line

Price Building Size : 835 sqm View

- : \$220 psm (gross)
- - : https://www.crabtrees.com.au/lease/vic/ east/oakleigh/commercial/retail/6165485

**Elise Betts** 0407 864 319

Grant Tishler (03) 95678888