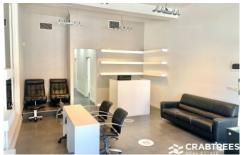

- \*\*Attention all hair & beauty practitioners!
- + Hair & beauty retail fit out
- + Air conditioned
- + Fitted sink in two (2) treatment rooms
- + 85sqm total building area
- + Newly built kitchen
- + Private rear yard
- + Mirror and shelving to remain
- + Male and female amenities