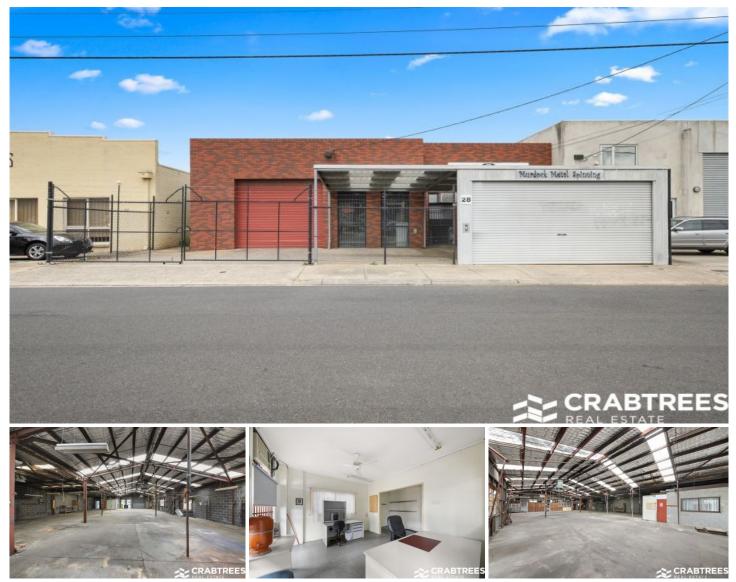

## **28 Murdock Street Clayton VIC**

Crabtrees Real Estate are pleased to offer 28 Murdock Street, Clayton for Lease.

Situated within the very sought after Clayton industrial precinct, this freehold warehouse facility will not disappoint.

**Property Features:** 

- + 425 sqm warehouse
- + 25 sqm office
- + Clearspan warehouse facility
- + Securely fenced and gated car park
- + Ample power supply

Crabtrees Real Estate is built on history, reputation and expertise.

: \$33,000 pa Price Building Size : 450 sqm

View

- - : https://www.crabtrees.com.au/lease/vic/ east/clayton/commercial/industrial/6338 897

Joe Monea (03) 95678888

Pana Kritikos (03) 95678888