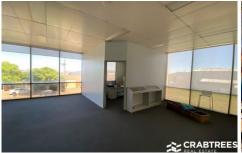

## Features:

- + 547sqm total building area
- + 2 level offices of 145sqm
- + 52sqm mezzanine storage
- + 95sqm packing room/dispatch/training room/office
- + Side yard/storage area
- + Container height roller door
- + Good internal clearance
- + Updated LED high bay lights
- + 3 phase power
- + 12Kw solar electricity system
- + Separate male & female toilets + separate shower
- + 7 car spaces
- + Good truck loading/unloading area