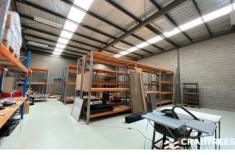

## Features:

- + 547sqm total building area
- + 2 level offices of 145sqm
- + 52sqm mezzanine storage
- + 95sqm packing room/dispatch/training room/office
- + Side yard/storage area
- + Container height roller door
- + Good internal clearance
- + Updated LED high bay lights
- + 3 phase power
- + 12Kw solar electricity system
- + Separate male & female toilets + separate shower
- + 7 car spaces
- + Good truck loading/unloading area