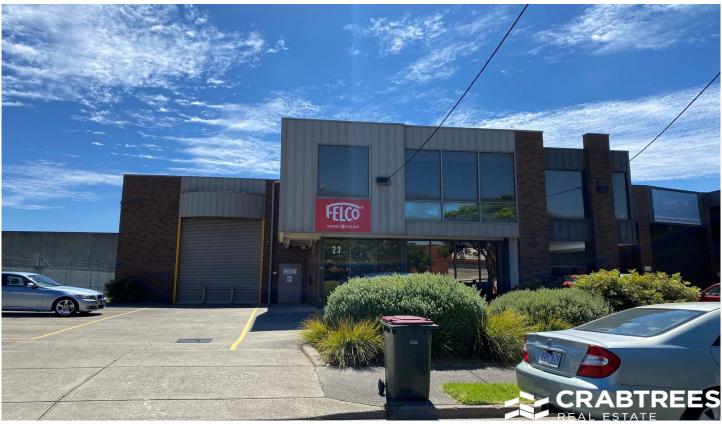

## 23 Manton Road Oakleigh South VIC

Office warehouse located close to North Road near the Huntingdale Road overpass. This little beauty has it all!!

## Features:

- + 547sqm total building area
- + 2 level offices of 145sqm
- + 52sqm mezzanine storage
- + 95sqm packing room/dispatch/training room/office
- + Side yard/storage area
- + Container height roller door
- + Good internal clearance
- + Updated LED high bay lights
- + 3 phase power
- + 12Kw solar electricity system
- + Separate male & female toilets + separate shower
- + 7 car spaces
- + Good truck loading/unloading area