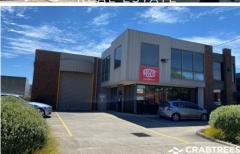

## 23 Manton Road Oakleigh South VIC

Office warehouse located close to North Road near the Huntingdale Road overpass. This little beauty has it all!!

## Features:

- + 547sqm total building area
- + 2 level offices of 145sqm
- + 52sqm mezzanine storage
- + 95sqm packing room/dispatch/training room/office
- + Side yard/storage area
- + Container height roller door
- + Good internal clearance
- + Updated LED high bay lights
- + 3 phase power
- + 12Kw solar electricity system
- + Separate male & female toilets + separate shower
- + 7 car spaces
- + Good truck loading/unloading area