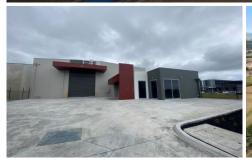

## Property features include:

+ Total office area: 68 sqm

+ Total warehouse area: 458 sqm

+ Total building area: 526 sqm

+ Total land area: 968 sqm

+ 9 metre high warehouse

+ 11 on site car spaces

+ Due for completion at the end of 2022