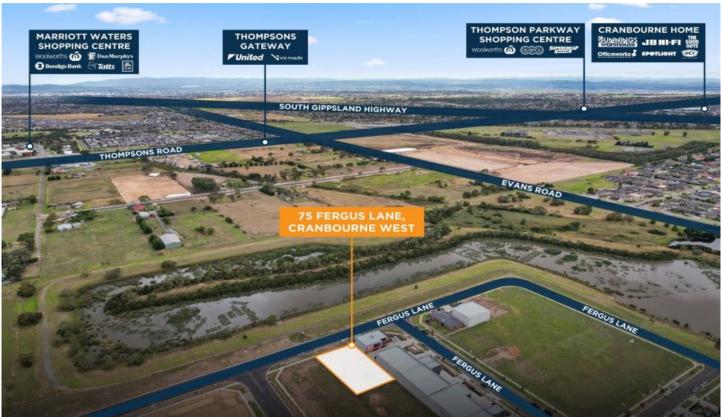

## 75 Fergus Lane Cranbourne West VIC

Crabtrees Real Estate are pleased to offer 75 Fergus Lane, Cranbourne West for Sale or Lease.

The property provides excellent access to major road networks including Thompsons Road, South Gippsland Highway, Western Port Highway and EastLink.