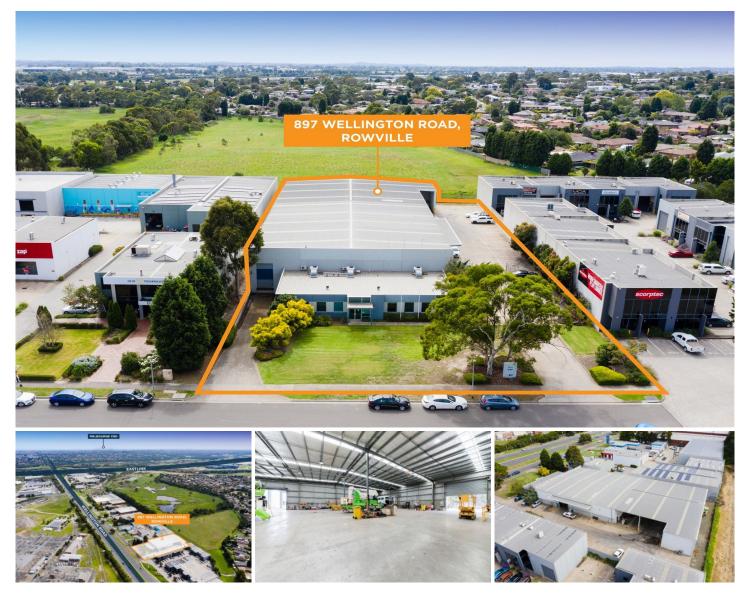

## 897 Wellington Road Rowville VIC

897 Wellington Road, Rowville is a unique industrial facility immediately adjacent EASTLINK and features:

Office - 370 sqm Warehouse - 1,200 sqm Covered yard - 900 sqm

TOTAL AREA - 2,470 sqm

This outstanding facility features:

- + Excellent cubic capacity with a springing height of 6.0m
- + Truck access is via two motorised roller doors plus a recessed loading dock with dock leveller providing excellent access for inwards and outwards goods

Price : CONTACT AGENT

**Building Size**: 2470 sqm **Land Size**: 5210 sqm

View : https://www.crabtrees.com.au/sale/vic/e

ast/rowville/commercial/industrial/63605

Gavin Dumas (03) 95678888