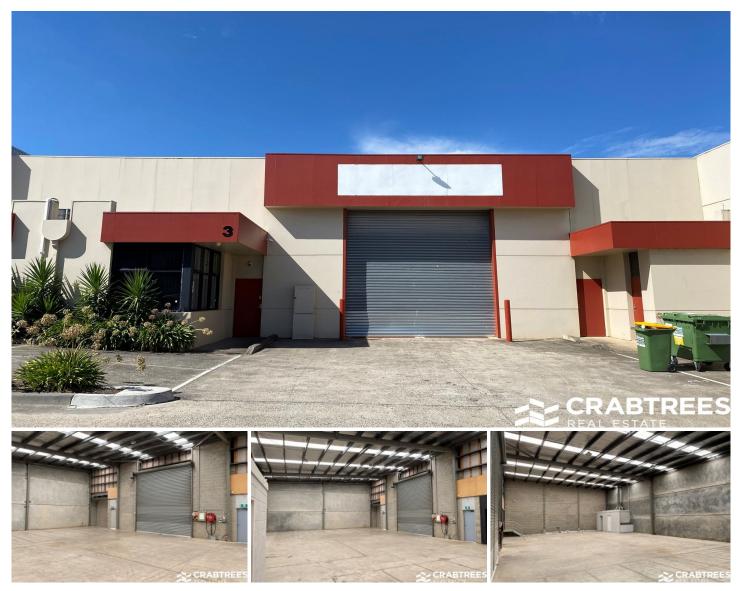

## 3/810-818 Princes Highway Springvale VIC

Renovated office warehouse on Princes Highway close to Springvale Road.

Available now!

## Features include:

- + 326 sqm total building area
- + 300 sqm of high clearance warehouse
- + 26 sqm renovated office with split system air con
- + Motorized container height roller door
- + LED lighting throughout
- + 3 phase power
- + Toilets x 2 and kitchenette
- + Moments to East Link
- + Security cameras
- + 5 onsite parking spaces

## 5

Price : \$42,000 pa Building Size : 326 sqm

View : https://www.crabtrees.com.au/lease/vic/

south-east/springvale/commercial/indust

rial/6363885

Saul Akoka (03) 95678888

Pana Kritikos (03) 95678888