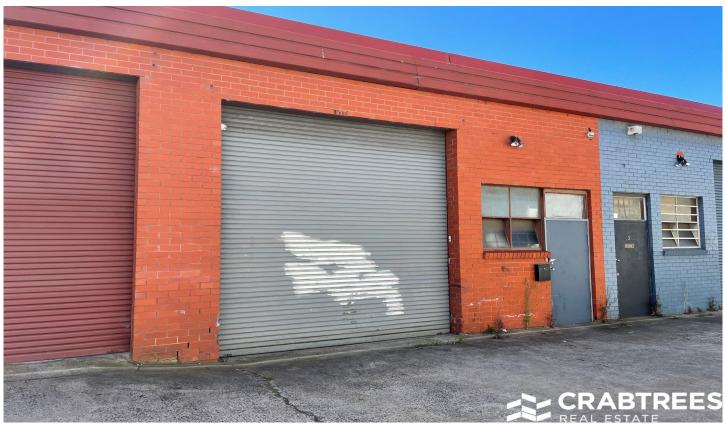

## 2/142 Herald Street Cheltenham VIC

Crabtrees Real Estate are pleased to offer 2/142 Herald Street, Cheltenham for Lease.

Situated in the sought after Cheltenham industrial precinct, this warehouse facility offers tenants a neat and tidy space to store equipment and run their business.

## **Property Features:**

- + 113 sqm warehouse
- + Roller door access
- + Clear span warehouse
- + Located within close proximity to Warrigal Road & South Road

Crabtrees Real Estate is built on history, reputation and expertise.