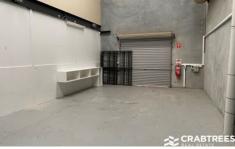

- + 191sqm of open plan office, split over 2 levels
- + Modern office fit out
- + Rear warehouse of 81sqm
- + Glass tilt door (container height)
- + Male & Female toilets
- + Bathroom with shower
- + Allocated car parks