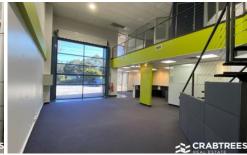

- + 191sqm of open plan office, split over 2 levels
- + Modern office fit out
- + Rear warehouse of 81sqm
- + Glass tilt door (container height)
- + Male & Female toilets
- + Bathroom with shower
- + Allocated car parks