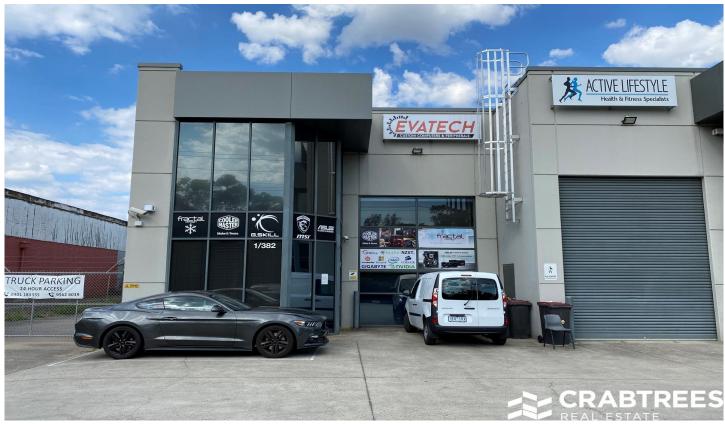

## 1/382 Huntingdale Road Oakleigh South VIC

Take advantage of this highly exposed location with frontage to Huntingdale Road. Located adjacent to Huntingdale Golf Course this property offers the following features:

- + 191sqm of open plan office, split over 2 levels
- + Modern office fit out
- + Rear warehouse of 81sqm
- + Glass tilt door (container height)
- + Male & Female toilets
- + Bathroom with shower
- + Allocated car parks