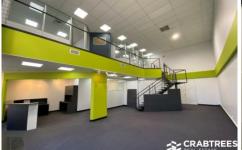

- + 191sqm of open plan office, split over 2 levels
- + Modern office fit out
- + Rear warehouse of 81sqm
- + Glass tilt door (container height)
- + Male & Female toilets
- + Bathroom with shower
- + Allocated car parks