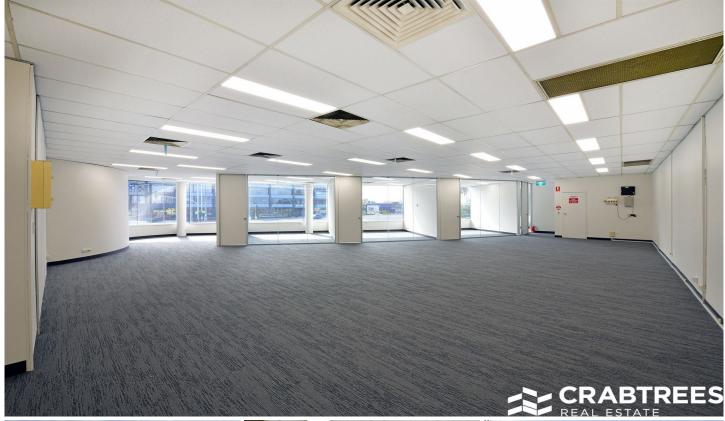

## Suite 3/844 Nepean Highway Moorabbin VIC

Modern first floor suite which is fully carpeted, partitioned and air conditioned available for immediate occupancy.

Central easily accessible location on highly exposed Nepean Highway corner and a short walk to Moorabbin train station.

## SUITE 3 - KEY FEATURES:

- + Partitioned offices and open plan areas
- + On site parking

**Price** : \$52,000 each pa

Building Size: 388 sqm

View : https://www.crabtrees.com.au/lease/vic/bayside/moorabbin/commercial/offices/6