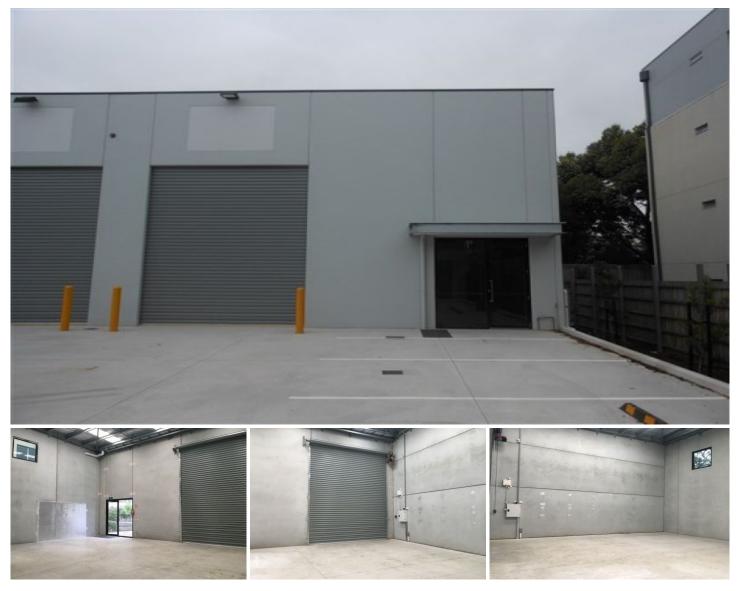

## 26/1 Kingston Road Moorabbin VIC

Parkview Estate is an integrated business park including childcare centre, gym & swimming pool, restaurant and supermarket. It is strategically located to provide occupiers excellent access to major arterial roads such as Warrigal Road, Nepean Highway and the new South Road extension.

Key features include:

\*\*Available NOW

- + 106 sqm of flexible space
- + Great internal height
- + 3 phase power
- + Toilet, shower and kitchenette amenities
- + Onsite car parking
- + Suit many uses

Price : \$17,000 pa Building Size : 106 sqm