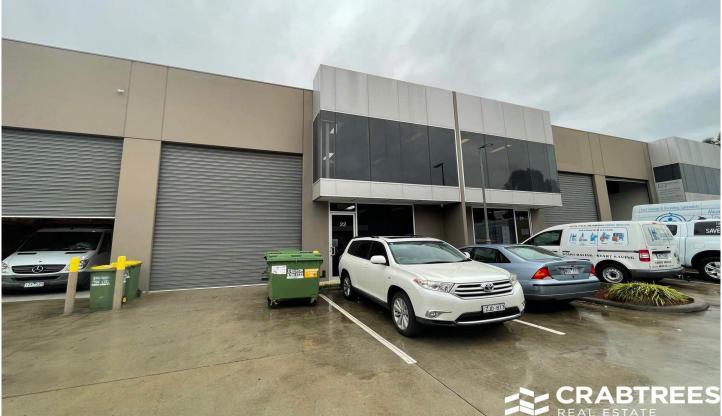

## 22/820 Princes Highway Springvale VIC

Crabtrees Real Estate are pleased to offer this office/warehouse located on Princes Highway for Lease.

Features include:

- + 194 sqm total building area
- + High clearance warehouse
- + First floor fully air-conditioned office
- + Container height roller door
- + Moments to EastLink
- + Air conditioned offices
- + On site parking