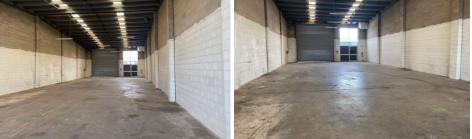

Property features:

- + Clear span warehouse
- + 3 phase power
- + Internal height of up to 6m
- + Good natural light
- + Container height roller door
- + Ample onsite car parking
- + Kitchenette and toilet amenities