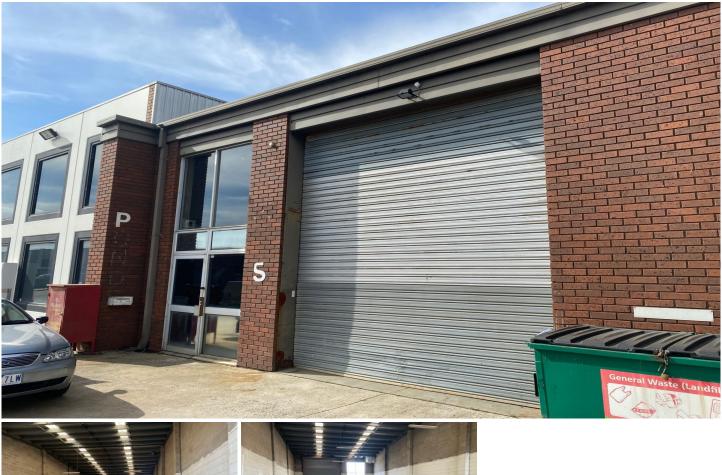

## 5/1-7 Canterbury Road Braeside VIC

Unit 5, 1-7 Canterbury Road, Braeside is in the centre of the Braeside industrial precinct just off Boundary Road and close to all public transport and the upcoming Mordialloc ByPass.

Property features:

- + Clear span warehouse
- + 3 phase power
- + Internal height of up to 6m
- + Good natural light
- + Container height roller door
- + Ample onsite car parking
- + Kitchenette and toilet amenities