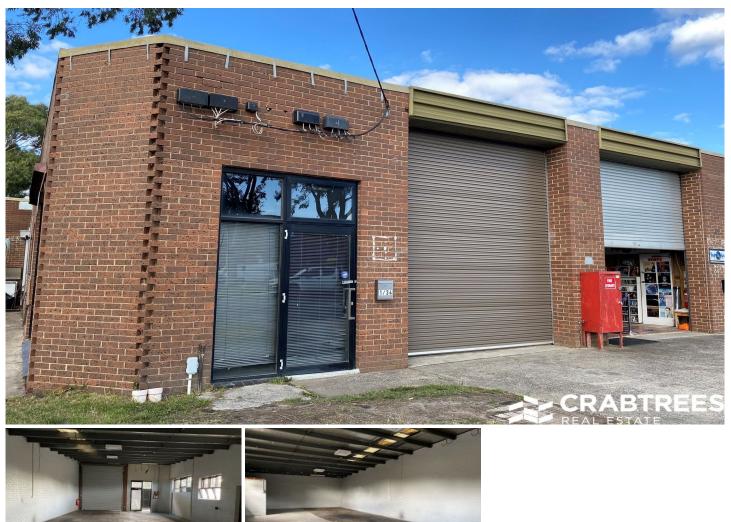

## 1/34 De Havilland Road Mordialloc VIC

Crabtrees Real Estate are pleased to offer 1/34 De Havilland Road, Mordialloc for Lease.

This factory warehouse is positioned on the corner of De Havilland Road and Japaddy Street, allowing for massive signage exposure.

Property Features:

- + Clear span warehouse
- + 3 phase power
- + Kitchenette and toilet amenities
- + Natural light
- + Flexible lease terms

Crabtrees Real Estate is built on history, reputation and expertise.

Price : \$24,000 pa

View

Building Size : 160 sqm

: https

: https://www.crabtrees.com.au/lease/vic/ bayside/mordialloc/commercial/industrial /6433826

Joe Monea (03) 95678888

Saul Akoka (03) 95678888