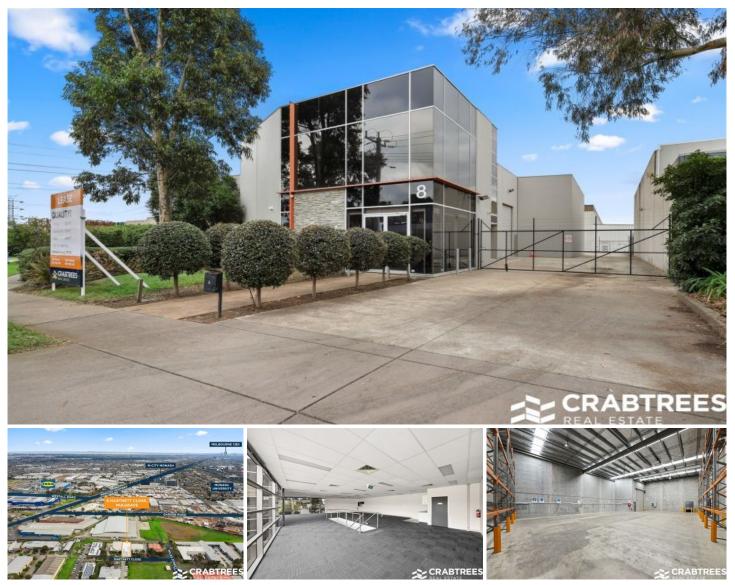

## 8 Hartnett Close Mulgrave VIC

Crabtrees Real Estate are delighted to offer 8 Hartnett Close, Mulgrave for lease, a high quality 50/50 office warehouse situated in a quiet cul de sac.

This impressive building features:

- + Quality offices over 2 levels of 323 sqm
- + 8 metre clearance to the warehouse of 323 sqm
- + Very functional and efficient floor plan
- + Toilets and amenities on both office levels
- + Fully landscaped gardens
- + Secure fenced car parking for 10 cars including some at

10 🚘

View

Price

: \$96,900 pa

Building Size : 646 sqm

: https://www.crabtrees.com.au/lease/vic/ east/mulgrave/commercial/industrial/644 1238

Luke Pitcher (03) 95678888

Joe Monea (03) 95678888