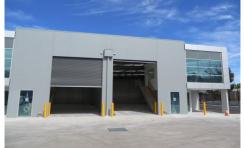

## Key Features:

- + 325 sqm total area
- + Includes first floor air conditioned office of 46 sqm with great natural light
- + Unisex disabled amenities, including shower with attached kitchenette
- + Clear span warehouse with internal clearance of 7 metres approximately of 279 sqm
- + Bright clean warehouse with burnished sealed floor finish