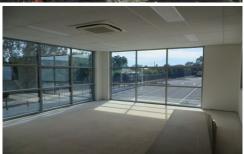

## Key Features:

- + 325 sqm total area
- + Includes first floor air conditioned office of 46 sqm with great natural light
- + Unisex disabled amenities, including shower with attached kitchenette
- + Clear span warehouse with internal clearance of 7 metres approximately of 279 sqm
- + Bright clean warehouse with burnished sealed floor finish