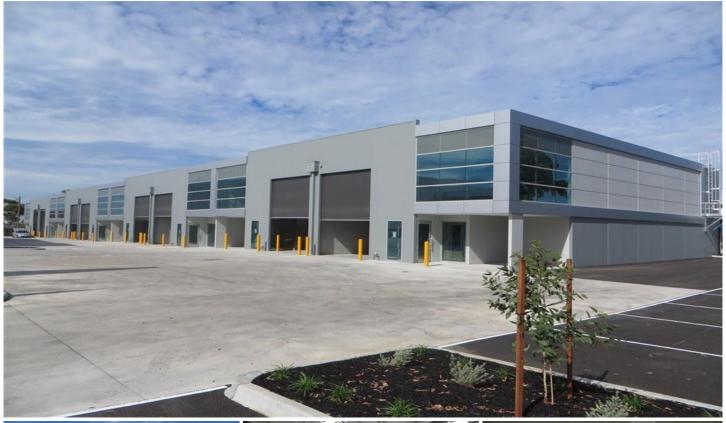

## 8/8 Precision Lane Notting Hill VIC

8 Precision Lane is part of the boutique office warehouse development at Precision Park, Notting Hill.

Precision Lane is located off Duerdin Street with great access to Blackburn Road, Wellington Road and Springvale Road.

## Key Features:

- + 325 sqm total area
- + Includes first floor air conditioned office of 46 sqm with great natural light
- + Unisex disabled amenities, including shower with attached kitchenette
- + Clear span warehouse with internal clearance of 7 metres approximately of 279 sqm
- + Bright clean warehouse with burnished sealed floor finish