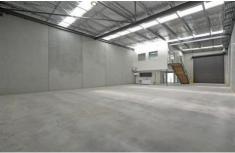

## Key Features:

- + 325 sqm total area
- + Includes first floor air conditioned office of 46 sqm with great natural light
- + Unisex disabled amenities, including shower with attached kitchenette
- + Clear span warehouse with internal clearance of 7 metres approximately of 279 sqm
- + Bright clean warehouse with burnished sealed floor finish