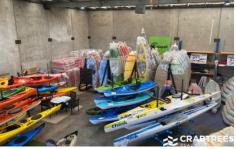

## 27 John Street Oakleigh VIC

27 John Street is a modern office warehouse of 362 sqm located only minutes to Huntingdale and Oakleigh Shopping Precincts with easy access to Warrigal Road, Dandenong Road/Princes Highway, North Road and Monash Freeway.

Key features include:

- + Small first floor office
- + Three (3) phase power
- + Good warehouse height of approximately 6 metres
- + Container roller door access
- + Security fenced, great on-site parking