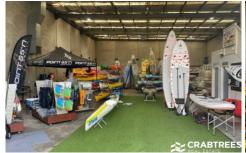

## 27 John Street Oakleigh VIC

27 John Street is a modern office warehouse of 362 sqm located only minutes to Huntingdale and Oakleigh Shopping Precincts with easy access to Warrigal Road, Dandenong Road/Princes Highway, North Road and Monash Freeway.

Key features include:

- + Small first floor office
- + Three (3) phase power
- + Good warehouse height of approximately 6 metres
- + Container roller door access
- + Security fenced, great on-site parking