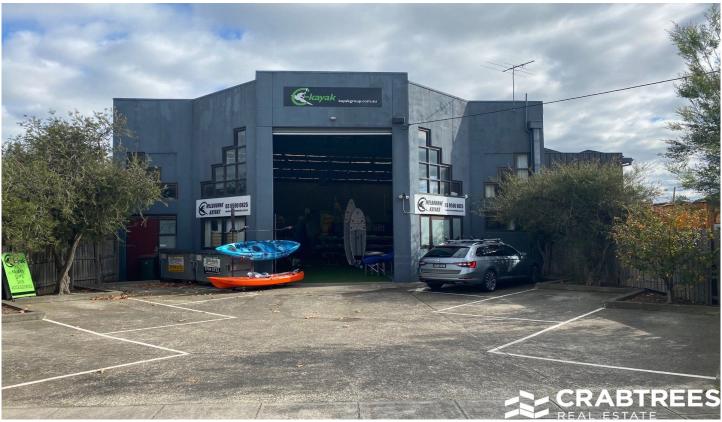

## 27 John Street Oakleigh VIC

27 John Street is a modern office warehouse of 362 sqm located only minutes to Huntingdale and Oakleigh Shopping Precincts with easy access to Warrigal Road, Dandenong Road/Princes Highway, North Road and Monash Freeway.

Key features include:

- + Small first floor office
- + Three (3) phase power
- + Good warehouse height of approximately 6 metres
- + Container roller door access
- + Security fenced, great on-site parking