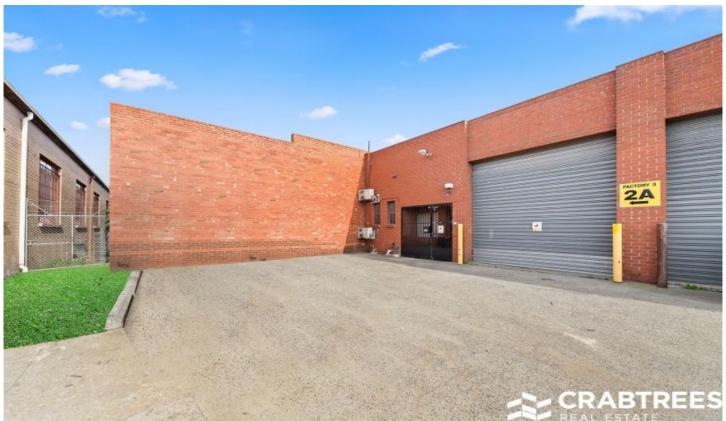

## 3/2A Libbett Avenue Clayton South VIC

DEADLINE PRIVATE SALE CLOSING THURSDAY 15TH JULY AT 4PM

Crabtrees Real Estate are delighted to bring to market a superbly presented office/warehouse of 270sqm in the heart of Clayton's tightly held industrial precinct.

## Features Include:

- + Immediate access to Westall Road
- + Roller door access
- + Good internal clearance
- + Fantastic office fit out
- + Male & female toilets