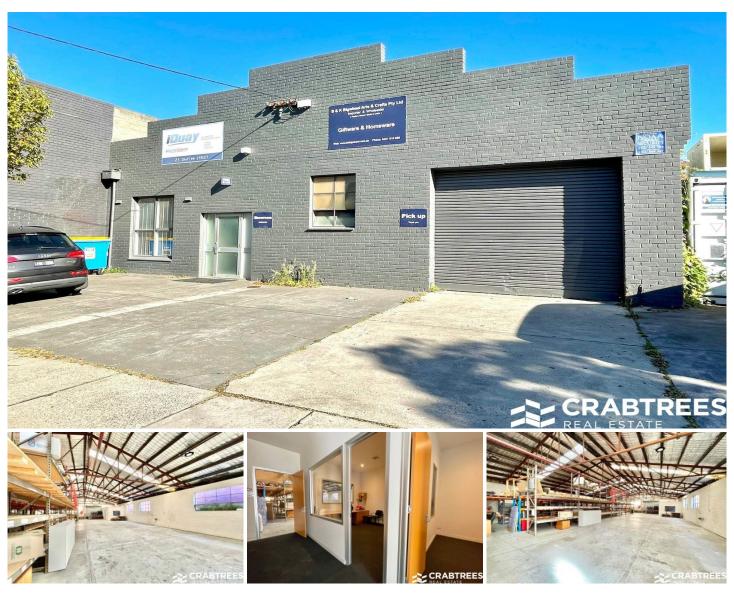

## 25 Shafton Street Huntingdale VIC

Cabtrees Real Estate are pleased to offer this sought after freehold building of 520 sqm located in the highly sought after Huntingdale industrial precinct.

The subject property is positioned within close proximity to the Huntingdale shopping precinct, Huntingdale Train station and major road arterials such as North Road and Princes Highway.

## Key Features:

- + 520 sqm building
- + 440 sqm warehouse
- + 80 sqm office
- + Ample parking
- + Container unloading area
- + Fully carpeted offices

Price : \$48,000 pa Building Size : 520 sqm Land Size : 722 sqm