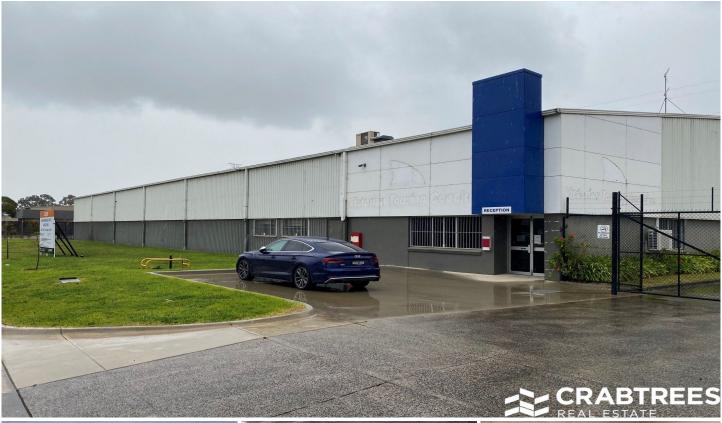

## 9-15 Longford Court Springvale VIC

Crabtrees Real Estate are pleased to offer 9-15 Longford Court, Springvale for Lease.

The subject property is centrally located moments from major arterial roads including Centre Road, Springvale Road, Westall Road and the Monash Freeway providing excellent access in every direction.

This highly accessible and well located warehouse has a large rear yard which is ideal for many uses including carparking, container loading/unloading or equipment storage.

Key features include:

- + Total site area of 7,200 sqm
- + Total building area of 2,346 sqm