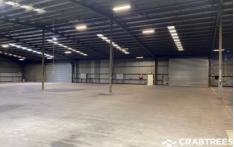

This highly accessible and well located warehouse has a large rear yard which is ideal for many uses including carparking, container loading/unloading or equipment storage.

Key features include:

- + Total site area of 7,200 sqm
- + Total building area of 2,346 sqm