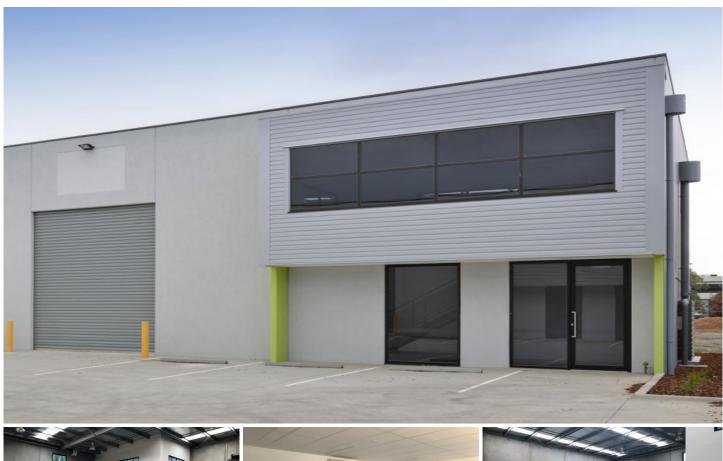

## 37/1 Kingston Road Heatherton VIC

Crabtrees Real Estate are delighted to offer for lease this architecturally designed office warehouse of approximately 285 sqm located within the prestigious Parkview Business Park.

## **Property Features:**

- + Air conditioned offices of 41 sqm\*
- + Container height roller door
- + High clearance warehouse of 244 sqm\*

Price : \$40,000 pa Building Size : 285 sqm

View : https://www.crabtrees.com.au/lease/vic/