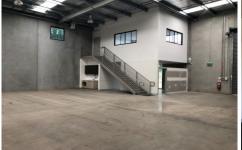

## **Property Features:**

- + Air conditioned offices of 41 sqm\*
- + Container height roller door
- + High clearance warehouse of 244 sqm\*

Price : \$40,000 pa Building Size : 285 sqm

View : https://www.crabtrees.com.au/lease/vic/