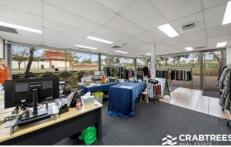

## **Property Features:**

- + Air conditioned office/showroom area: 234 sqm
- + Showroom area ideal for trade showroom
- + Partitioned offices and open plan work spaces
- + High bright warehouse of 360 sqm with internal clearance of up to 6.5m
- + 3 phase power
- + Container height roller door
- + Ample on-site parking