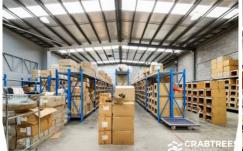

## **Property Features:**

- + Air conditioned office/showroom area: 234 sqm
- + Showroom area ideal for trade showroom
- + Partitioned offices and open plan work spaces
- + High bright warehouse of 360 sqm with internal clearance of up to 6.5m
- + 3 phase power
- + Container height roller door
- + Ample on-site parking