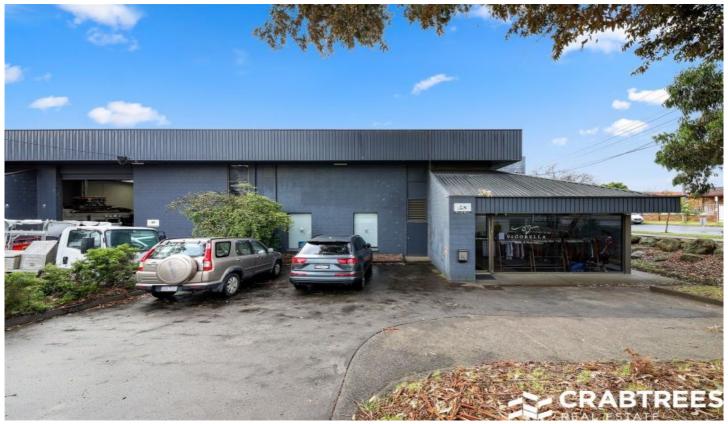

## 58 Carroll Road Oakleigh South VIC

This high and bright office warehouse of 594 sqm will adapt to a variety of businesses.

Ideally located just off Centre Road providing excellent access to Warrigal Road, Princess Highway and within close proximity to the Dingley Bypass.

Price : 72,000 pa Building Size : 594 sqm

View : https://www.crabtrees.com.au/lease/vic/ south-east/oakleigh-south/commercial/in

dustrial/6473763

Saul Akoka (03) 95678888

Joe Monea (03) 95678888