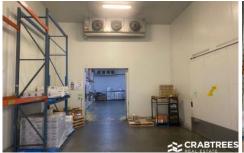

## 2-4 Endeavour Way Braeside VIC

Crabtrees Real Estate are pleased to offer 2-4 Endeavour Way, Braeside for Lease.

This very well maintained facility provides fantastic cold storage facilities including blast chiller / freezers and can be offered as a walk in walk out opportunity including furniture, fittings, plant and equipment and features:

- + Total building area of approximately 1,669 sqm
- + Three (3) freezers with minus -20 C degree capacity
- + Chillers and cold storage / holding areas
- + Dual roller doors and dual crossovers ideal for in and outwards goods
- + Brand new solar power system to reduce energy bills
- + High quality office furniture and fit out available by negotiation
- + 20 on site car spaces; electric security gates