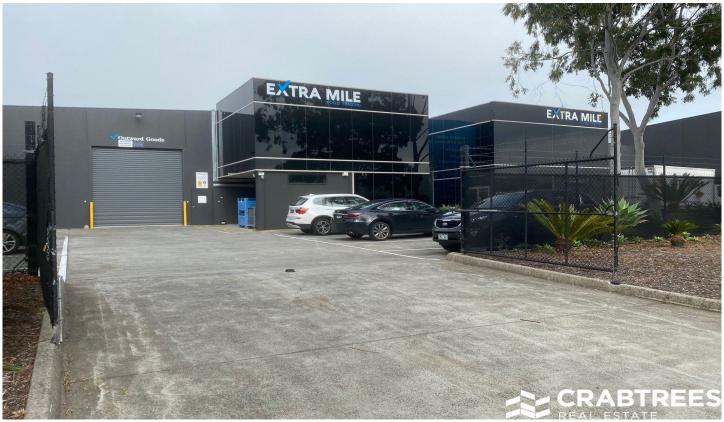

## 2-4 Endeavour Way Braeside VIC

Crabtrees Real Estate are pleased to offer 2-4 Endeavour Way, Braeside for Lease.

This very well maintained facility provides fantastic cold storage facilities including blast chiller / freezers and can be offered as a walk in walk out opportunity including furniture, fittings, plant and equipment and features:

- + Total building area of approximately 1,669 sqm
- + Three (3) freezers with minus -20 C degree capacity
- + Chillers and cold storage / holding areas
- + Dual roller doors and dual crossovers ideal for in and outwards goods
- + Brand new solar power system to reduce energy bills
- + High quality office furniture and fit out available by negotiation
- + 20 on site car spaces; electric security gates