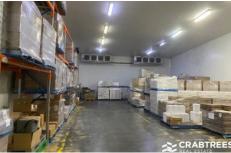

## 2-4 Endeavour Way Braeside VIC

Crabtrees Real Estate are pleased to offer 2-4 Endeavour Way, Braeside for Lease.

This very well maintained facility provides fantastic cold storage facilities including blast chiller / freezers and can be offered as a walk in walk out opportunity including furniture, fittings, plant and equipment and features:

- + Total building area of approximately 1,669 sqm
- + Three (3) freezers with minus -20 C degree capacity
- + Chillers and cold storage / holding areas
- + Dual roller doors and dual crossovers ideal for in and outwards goods
- + Brand new solar power system to reduce energy bills
- + High quality office furniture and fit out available by negotiation
- + 20 on site car spaces; electric security gates