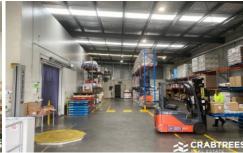

## 2-4 Endeavour Way Braeside VIC

Crabtrees Real Estate are pleased to offer 2-4 Endeavour Way, Braeside for Lease.

This very well maintained facility provides fantastic cold storage facilities including blast chiller / freezers and can be offered as a walk in walk out opportunity including furniture, fittings, plant and equipment and features:

- + Total building area of approximately 1,669 sqm
- + Three (3) freezers with minus -20 C degree capacity
- + Chillers and cold storage / holding areas
- + Dual roller doors and dual crossovers ideal for in and outwards goods
- + Brand new solar power system to reduce energy bills
- + High quality office furniture and fit out available by negotiation
- + 20 on site car spaces; electric security gates