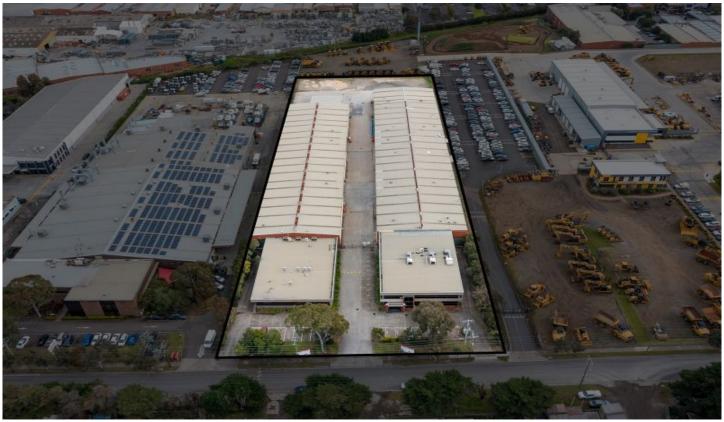

## 57-63 Nantilla Road Clayton VIC

Crabtrees Real Estate in conjunction with Colliers are pleased to present 57-63 Nantilla Road, Clayton for Lease.

Located within the Monash Employment Cluster, the property presents quality options with flexibility and is positioned within moments to the Monash Freeway, EastLink, Springvale Road and Princess Highway.

## Options Include:

Option 1 - 57- 59 Nantilla Road, Clayton

- + Ground floor office of 650 sqm
- + First floor office of 650 sqm
- + Warehouse area of 3,786 sqm
- + 7 roller doors including loading dock