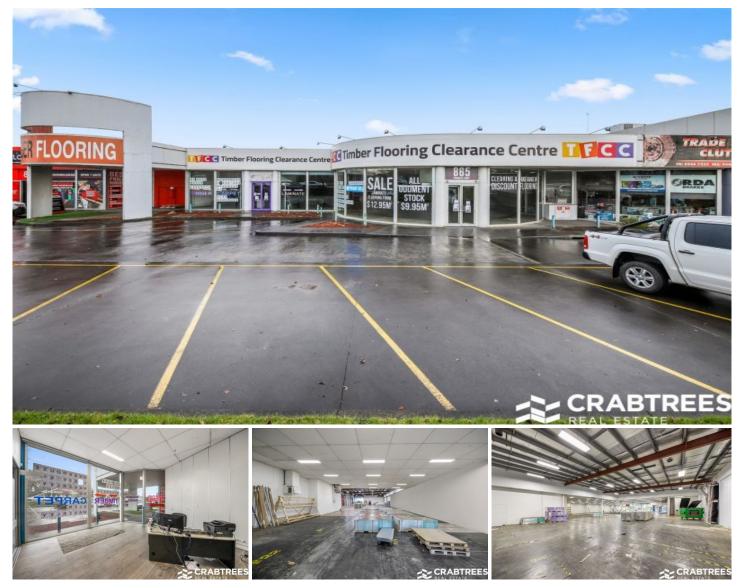

## 863a Princes Highway Springvale VIC

Crabtrees Real Estate are pleased to offer 863a Princes Highway, Springvale for Lease.

This open plan showroom/warehouse is ideally positioned close to Springvale Road, Police Road and EastLink. Key Features:

+ High profile position next door to new Bunnings Warehouse

+ Retail showroom and warehouse of 725 to 1,700 sqm approximately

+ Excellent opportunity within rapidly developing showroom precinct

- + Large on site customer car park front and rear
- + Kitchenette and toilets amenities
- + Close to Springvale Homemaker Centre
- + Wide rear roller door access

Price

Building Size : 725 sqm

: CONTACT AGENT

View :h

 : /25 sqm
: https://www.crabtrees.com.au/lease/vic/ south-east/springvale/commercial/showr

Saul Akoka (03) 95678888

Joe Monea (03) 95678888

https://www.crabtrees.com.au Crabtrees Real Estate is built on history, reputation and expertise. We offer a level of knowledge others can't m