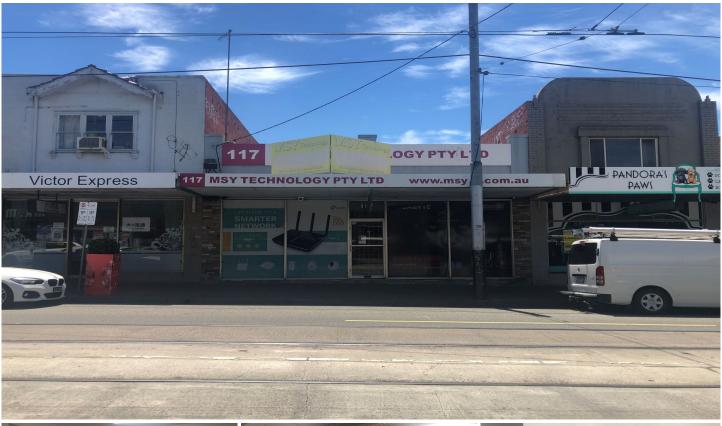

## 117 Waverley Road Malvern East VIC

Crabtrees Real Estate are pleased to offer for Lease 117 Waverley Road, Malvern East.

The subject property is located within close proximity to the M1 Freeway and Dandenong Road and enjoys excellent access to public transport.

Prominent main road property with incredible exposure and within the hustle and bustle of a blue-chip location.

## **Property Features:**

- + Main road exposure
- + Versatile use
- + 140sqm of clean internal space

Price : \$38,500 pa Building Size : 140 sqm

View : https://www.crabtrees.com.au/lease/vic/

east/malvern-east/commercial/retail/649