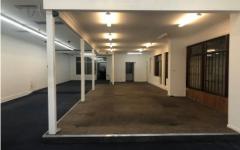

## **Property Features:**

- + Main road exposure
- + Versatile use
- + 140sqm of clean internal space

Price : \$38,500 pa Building Size : 140 sqm

View : https://www.crabtrees.com.au/lease/vic/

east/malvern-east/commercial/retail/649