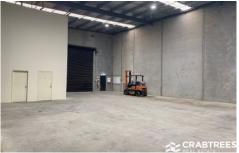

## Key Features:

- + Total building area of 407sqm\*
- + Includes air-conditioned office of 40sqm\*
- + Excellent internal clearance
- + Fantastic natural light

Price : \$54,000 pa Building Size : 407 sqm