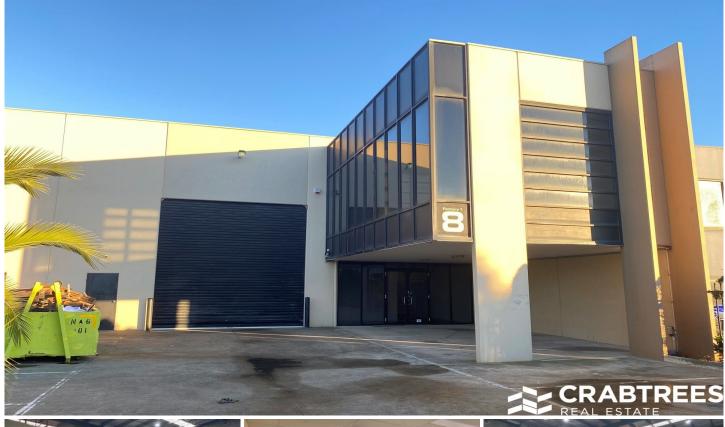

## 1/8 Heland Place Braeside VIC

Crabtrees Real Estate are pleased to offer for lease this incredible office warehouse with modern finishes.

This opportunity provides excellent access to EastLink, is on the door step of the soon to be completed Mordialloc Bypass and Peninsula Link and provides excellent logistical solutions for your business.

## Key Features:

- + Total building area of 407sqm\*
- + Includes air-conditioned office of 40sqm\*
- + Excellent internal clearance
- + Fantastic natural light

Price : \$54,000 pa Building Size : 407 sqm