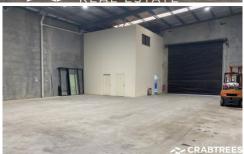

## Key Features:

- + Total building area of 407sqm\*
- + Includes air-conditioned office of 40sqm\*
- + Excellent internal clearance
- + Fantastic natural light

Price : \$54,000 pa Building Size : 407 sqm