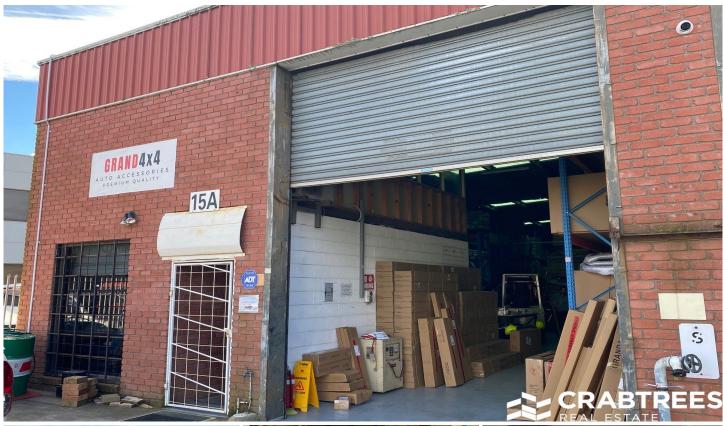

## 1/15 Wayne Court Dandenong VIC

Crabtrees Real Estate are pleased to offer For Lease this perfect starter factory with office area located in the heart of Dandenong with almost immediate access to Cheltenham Road and EastLink.

Features include:

- + 306sqm total building area
- + Includes 35sqm of office
- + Roller door access
- + 3 phase power
- + Great onsite parking
- + Located only seconds to Cheltenham Road and EastLink

Crabtrees Real Estate is built on history, reputation and expertise.