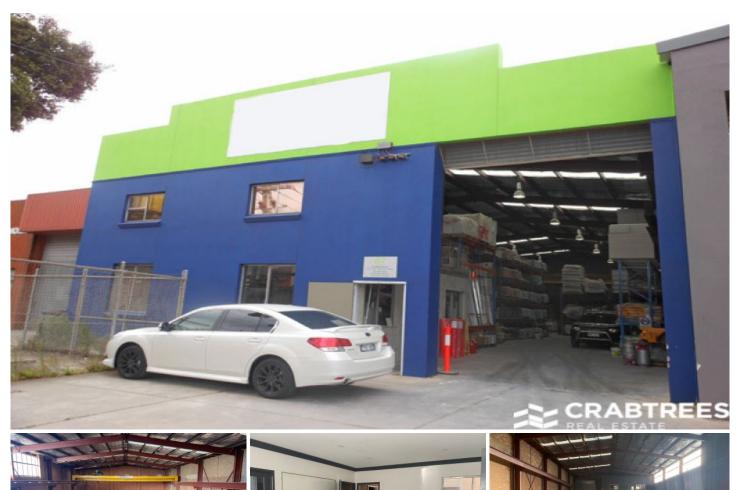

Crabtrees Real Estate are pleased to offer 67 Henderson Road, Clayton for Lease.

Situated with direct access to Wellington & Blackburn Road, this office warehouse of 568 sqm is located close to all major arterial roads and local amenities.

## **Property Features:**

- + Good internal clearance of up to 7m\*
- + 10 tonne traveling crane
- + 2 level office of 100 sqm featuring a mix of timber and carpeted flooring
- + Split system air-conditioning

Price : CONTACT AGENT pa

Building Size: 568 sqm

/iew : https://www.crabtrees.com.au/lease/vic/

east/clayton/commercial/industrial/6516

745

Luke Pitcher (03) 95678888

Joe Monea (03) 95678888