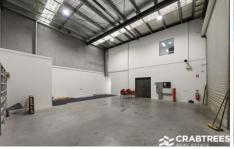

## Key Features:

- + Total building area of 534 sqm
- + Two level corporate style office of 415 sqm
- + High clearance warehouse of 119 sqm
- + Excellent natural light
- + Includes individual offices, amenities on both floors, boardroom and technical area