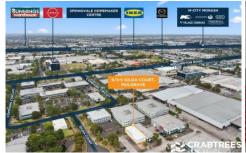

## 9/3-5 Gilda Court Mulgrave VIC

Crabtrees Real Estate in conjunction with Savills - Notting Hill are pleased to offer to the market for Sale or Lease Unit 9/3-5 Gilda Court, Mulgrave.

This high quality corporate HQ with warehouse is located within Compark, Mulgrave which includes onsite cafe, easy access to major arterials and some of the most recognised companies and brands nationally and abroad.