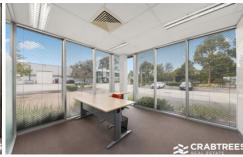

## Key Features:

- + Total building area of 534 sqm
- + Two level corporate style office of 415 sqm
- + High clearance warehouse of 119 sqm
- + Excellent natural light
- + Includes individual offices, amenities on both floors, boardroom and technical area