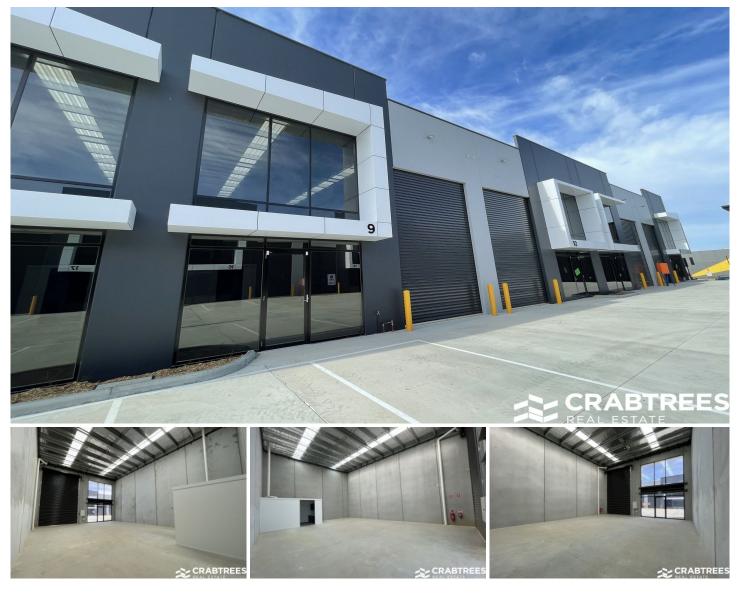

## 9/140 Fairbank Road Clayton South VIC

Crabtrees Real Estate are excited to offer for lease 9/140 Fairbank Road, Clayton South.

Located on Fairbank Road with excellent access to Clayton Road, Westall Road and Centre Road providing almost immediate access to Clayton Shopping Strip and Clayton Railway Station.

Features include:

- + Roller door access
- + Unisex disabled toilets
- + Allocated car parking
- + Securely fenced and gated
- + Flexible Industrial 1 zoning
- + Ideal for business, storage or investment

: \$27,000 pa Price Building Size : 145 sqm

View

: https://www.crabtrees.com.au/lease/vic/ south-east/clayton-south/commercial/ind ustrial/6559543

Joe Monea (03) 95678888

Pana Kritikos (03) 95678888