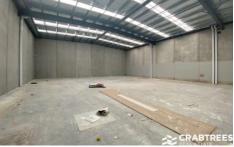

## 25/18 Bayport Court Mornington VIC

Crabtrees Real Estate are excited to present this brand new high quality office warehouse located in the heart of Mornington.

Features Include:

- + 574 sqm total building area
- + Includes 66 sqm total office area
- + Great parking
- + Container height roller door
- + Only moments to Main Street, Nepean Highway and Mornington-Tyabb Road
- + Excellent access to Peninsula Link