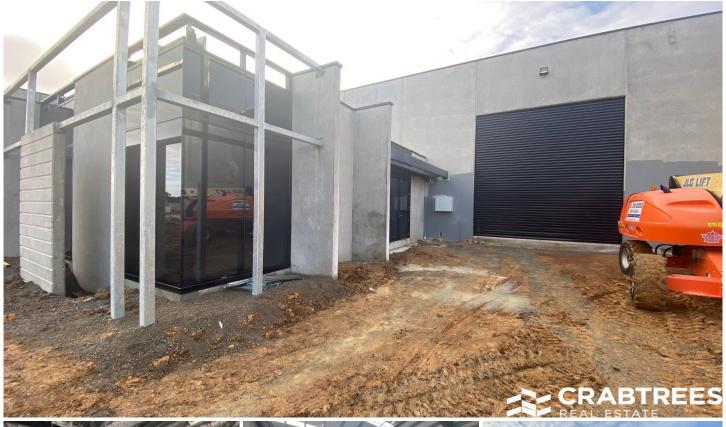

## 25/18 Bayport Court Mornington VIC

Crabtrees Real Estate are excited to present this brand new high quality office warehouse located in the heart of Mornington.

Features Include:

- + 574 sqm total building area
- + Includes 66 sqm total office area
- + Great parking
- + Container height roller door
- + Only moments to Main Street, Nepean Highway and Mornington-Tyabb Road
- + Excellent access to Peninsula Link