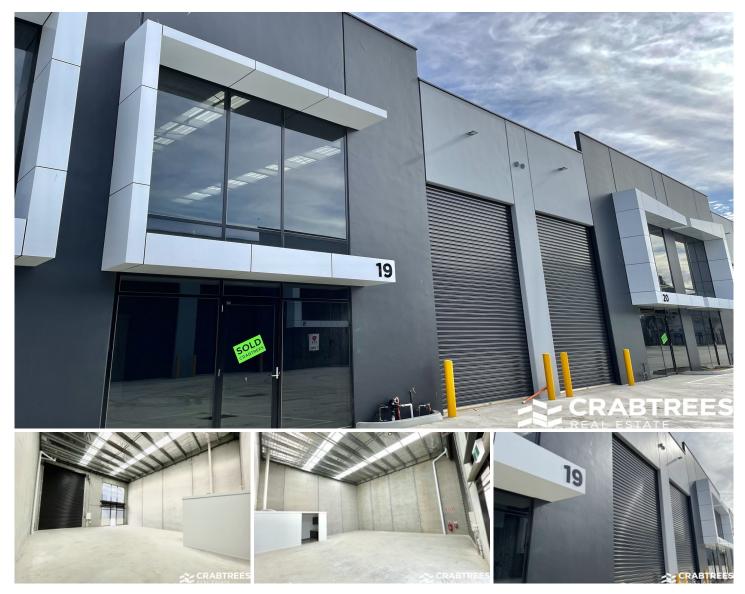

## 19/140 Fairbank Road Clayton South VIC

Located on Fairbank Road with excellent access to Clayton Road, Westall Road and Centre Road providing almost immediate access to Clayton Shopping Strip and Clayton Railway Station.

## Features include:

- + Total building area: 143 sqm
- + Roller door access
- + Unisex disabled toilets
- + Allocated car parking
- + Securely fenced and gated
- + Ideal for business, storage or investment

Crabtrees Real Estate is built on history, reputation and expertise.

We offer a level of knowledge others can't match.

Price : Please contact agent

Building Size: 143 sqm

**liew**: https://www.crabtrees.com.au/lease/vic/south-east/clayton-south/commercial/ind