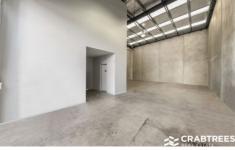

Property features include:

- + 205 sqm total building area
- + 35 sqm first floor fully carpeted office
- + 170 sqm warehouse, including amenities
- + 3 on-site car parks
- + Toilets on both levels
- + Fully ducted heating and cooling
- + Terrific truck access