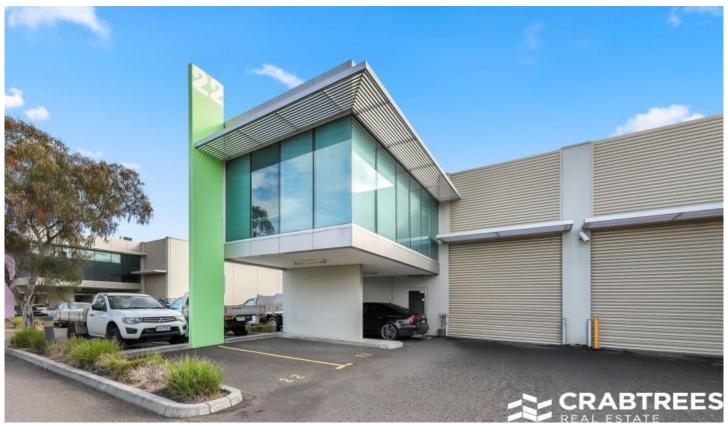

## 22/1866 Princes Highway Clayton VIC

Crabtrees Real Estate are pleased to offer 22/1866 Princes Highway, Springvale for Lease.

Situated on Princes Highway, this Industrial business park is located amongst major road arterials such as Wellington Road, Clayton Road and Monash Freeway.

Property features include:

- + 205 sqm total building area
- + 35 sqm first floor fully carpeted office
- + 170 sqm warehouse, including amenities
- + 3 on-site car parks
- + Toilets on both levels
- + Fully ducted heating and cooling
- + Terrific truck access