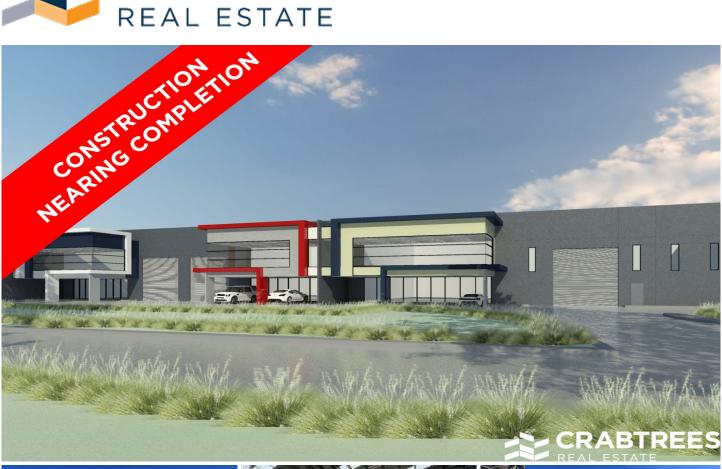

## 21-23 Capital Court Braeside VIC

Crabtrees Real Estate are excited to offer for sale or lease this brand new office warehouse in a quiet cul-de-sac.

This rare offering is extremely well presented and ideally located just off Boundary Road in Braeside's popular industrial hub.

## Features Include:

- + Total area of 1,900sqm
- + Include's carpeted and air conditioned offices of 220sqm
- + Rear mezzanine on 134sqm
- + Striking facades
- + Awesome internal clearance up to 7+m
- + Multiple roller door access
- + Good parking for 34 cars
- + Securely fenced and gated