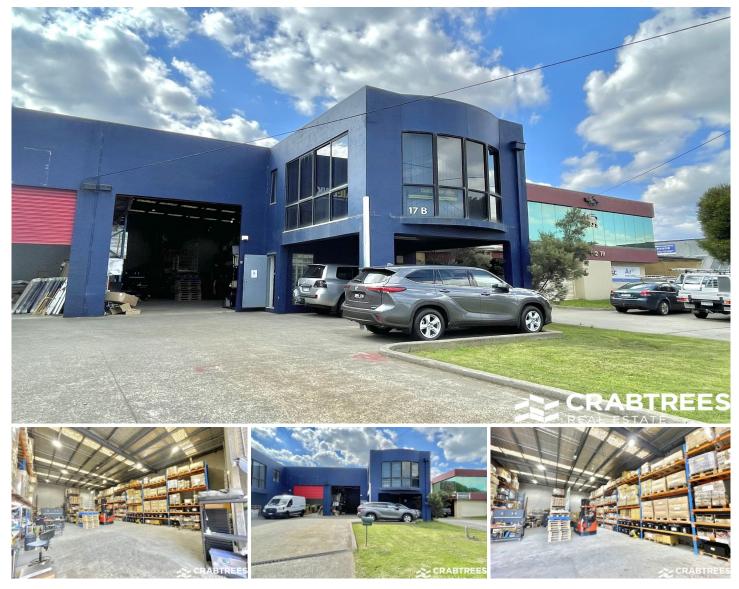

## **17B Yiannis Court Springvale VIC**

Crabtrees Real Estate are pleased to present 17B Yiannis Court, Springvale for Lease.

Situated off Westall Road, this property gives occupants access to major road arterial such as Princes Highway, Centre Road and Clayton Road.

Key Features:

- + 35 sqm air conditioned & carpeted office
- + 270 sqm clearspan warehouse
- + 7m internal warehouse height
- + Great truck access
- + Good access to main roads
- + 3 on-site car parking spaces

Crabtrees Real Estate is built on history, reputation and

: \$32,000 pa Price Building Size : 305 sqm View

: https://www.crabtrees.com.au/lease/vic/ south-east/springvale/commercial/indust rial/6584225

Pana Kritikos (03) 95678888