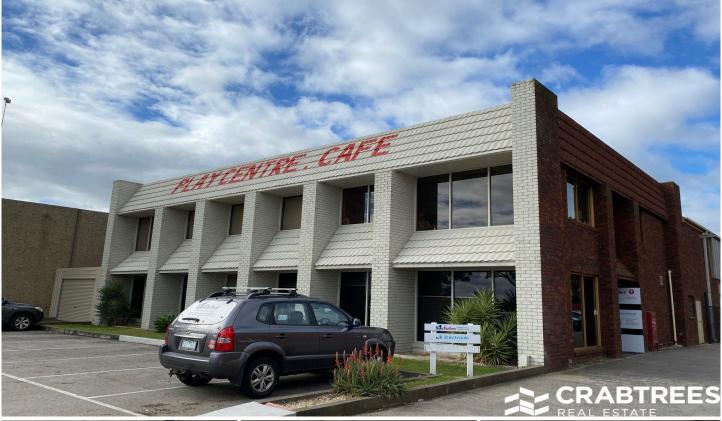

## 298-300 Boundary Road Dingley Village VIC

Crabtrees Real Estate are pleased to offer The FRONT of 298-300 Boundary Road, Dingley Village for Lease.

Located adjacent one of Melbourne's finest retail outlets, Moorabbin DFO and Costco boasts a multitude of shoppers daily.

The new extension of the Mordialloc Bypass will be completed by the end of 2021 making commuting to and from this location even more accessible.

- + Main road location
- + Ground floor 245 sqm
- + First floor 240 sqm