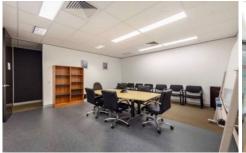

## Suite 17/195 Wellington Road Clayton VIC

Located with Unipark, Suite 17 provides a fully fitted and furnished turnkey office solution for your business.

Key features include:

- + Total building area: 473 sqm
- + Outgoings for 2020/2021: \$39,000
- + Keypad secure entry
- + Reception / waiting area
- + Large boardroom
- + Training room
- + Multiple offices
- + Kitchen & lunch room
- 24 car spaces 7 basement, 17 on grade.