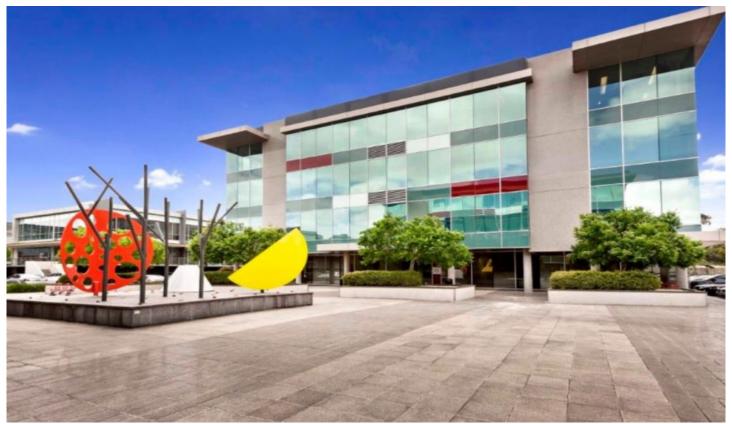

## Suite 17/195 Wellington Road Clayton VIC

Located with Unipark, Suite 17 provides a fully fitted and furnished turnkey office solution for your business.

Key features include:

- + Total building area: 473 sqm
- + Outgoings for 2020/2021: \$39,000
- + Keypad secure entry
- + Reception / waiting area
- + Large boardroom
- + Training room
- + Multiple offices
- + Kitchen & lunch room
- 24 car spaces 7 basement, 17 on grade.