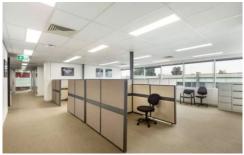

## Suite 17/195 Wellington Road Clayton VIC

Located with Unipark, Suite 17 provides a fully fitted and furnished turnkey office solution for your business.

Key features include:

- + Total building area: 473 sqm
- + Outgoings for 2020/2021: \$39,000
- + Keypad secure entry
- + Reception / waiting area
- + Large boardroom
- + Training room
- + Multiple offices
- + Kitchen & lunch room
- 24 car spaces 7 basement, 17 on grade.