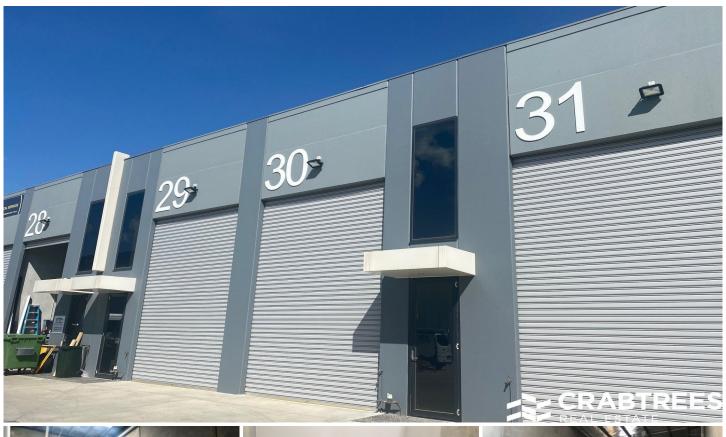

## 30/1470 Ferntree Gully Road Knoxfield VIC

Crabtrees Real Estate are pleased to offer For Lease this high clearance warehouse located within the popular Industria Knoxfield just off Ferntree Gully Road and with high profile neighbours including Bunnings, Decathlon, McDonalds and Jetts Fitness.

- + Total area of 82 sqm of high clearance warehouse
- + Well appointed amenities including kitchenette with stone benchtops
- + Motorised container height roller door
- + 2 allocated car spaces
- + Secure and gated complex positioned moments from EastLink and Stud Road, with public transport links close