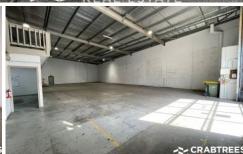

## Includes;

- + Total building area of 581sqm
- + 76sqm of open plan office loaded with natural light
- + Warehouse of 450sqm with clearance to 7.1m and access by a glass tilt door
- + Additional warehouse office space of 55sqm, plus mezzanine storage space of 55sqm