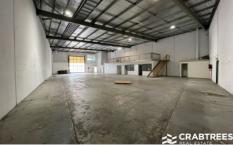

## Includes;

- + Total building area of 581sqm
- + 76sqm of open plan office loaded with natural light
- + Warehouse of 450sqm with clearance to 7.1m and access by a glass tilt door
- + Additional warehouse office space of 55sqm, plus mezzanine storage space of 55sqm