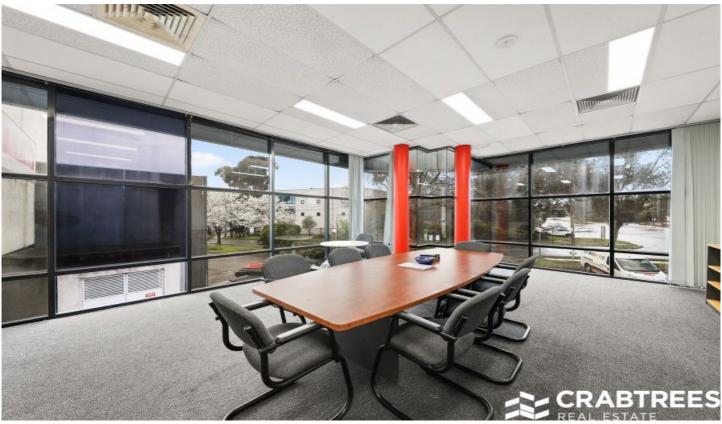

## Includes;

- + Total building area of 581sqm
- + 76sqm of open plan office loaded with natural light
- + Warehouse of 450sqm with clearance to 7.1m and access by a glass tilt door
- + Additional warehouse office space of 55sqm, plus mezzanine storage space of 55sqm