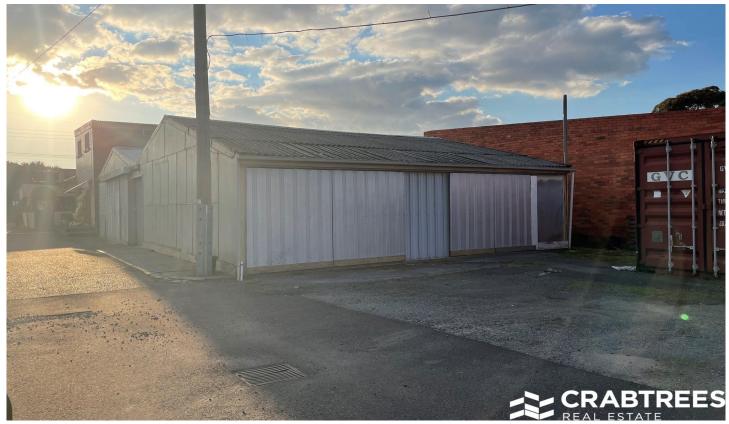

## 4E Coora Road Oakleigh South VIC

Crabtrees Real Estate are pleased to present this storage facility in the heart of Oakleigh South for Lease.

Located just off North Road and close to Huntingdale Road this small warehouse is perfect for storage.

Property features:

- + 98sqm warehouse storage
- + Sliding door access
- + Secure gate at front of property
- + Good access to major roads

Crabtrees Real Estate is built on history, reputation and expertise.