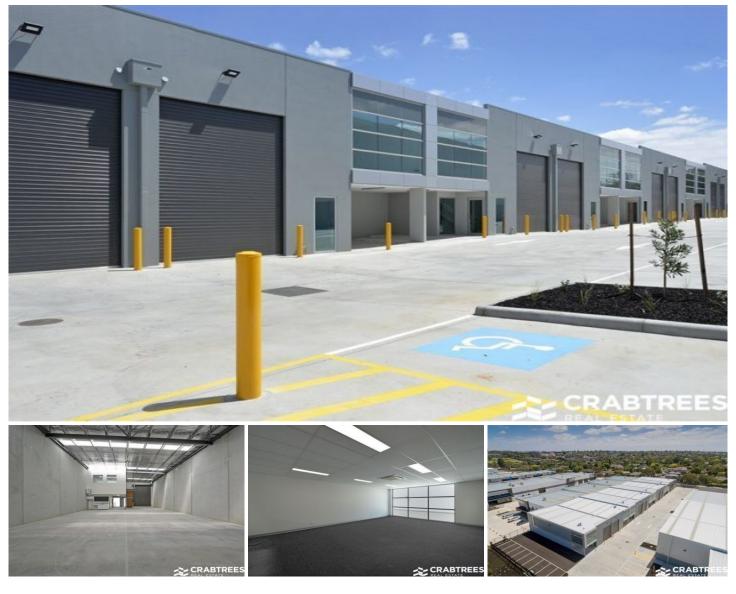

## **4 Precision Lane Notting Hill VIC**

Located within the highly regarded Precision Business Park with immediate access to Springvale Road, Blackburn Road, Wellington Road and the M1 Freeway.

Features Include:

- + Air conditioned first floor office of 49sqm
- + High clearance warehouse of 277sqm
- + Electric container height roller door
- + Energy efficient LED warehouse lighting
- + Male, female and disabled access toilets with shower
- + Generous allocated parking for 6 cars
- + Security gates (with after hours access)
- + Well maintained landscaped gardens
- + Call today to inspect. Inspection will impress!