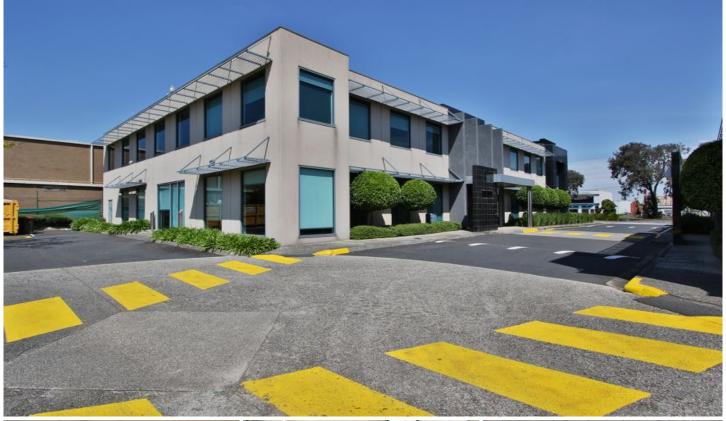

## 365 Ferntree Gully Road Mount Waverley VIC

Situated with a commanding presence on Ferntree Gully Road, the building has substantial exposure with over 25,000 vehicles passing the property daily.

## Features Include:

- Areas from 600 sqm 1,217 sqm
- 26 car spaces per floor (52 cars per building), licenced at \$105/space pcm
- Street frontage with huge signage rights (STCA)
- Existing fit out providing huge savings and minimal downtime