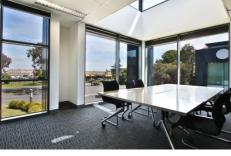

## Features Include:

- Areas from 600 sqm 1,217 sqm
- 26 car spaces per floor (52 cars per building), licenced at \$105/space pcm
- Street frontage with huge signage rights (STCA)
- Existing fit out providing huge savings and minimal downtime