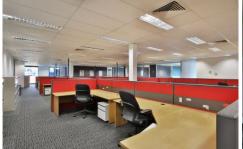

## Features Include:

- Areas from 600 sqm 1,217 sqm
- 26 car spaces per floor (52 cars per building), licenced at \$105/space pcm
- Street frontage with huge signage rights (STCA)
- Existing fit out providing huge savings and minimal downtime