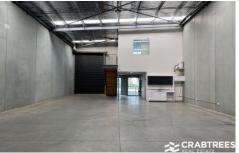

## Features:

- + 46sqm first floor office with powder room and kitchenette
- + 276sqm clearspan warehouse
- + Excellent internal height
- + Container height roller door
- + Unisex disabled amenities, including shower with additional kitchenette
- + Securely fenced and gated with 24 hour access
- + 10 exclusive car spaces