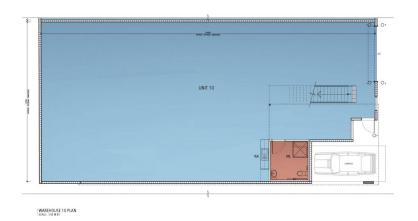

## Features:

- + 46sqm first floor office with powder room and kitchenette
- + 276sqm clearspan warehouse
- + Excellent internal height
- + Container height roller door
- + Unisex disabled amenities, including shower with additional kitchenette
- + Securely fenced and gated with 24 hour access
- + 10 exclusive car spaces

## 10

Price : Contact Agent Building Size : 322 sqm

View : https://www.crabtrees.com.au/lease/vic/ east/notting-hill/commercial/industrial/66

49987

Joe Monea (03) 95678888

Luke Pitcher (03) 95678888

Proposed Office Warehouse Precision International MARKETING UNIT 10