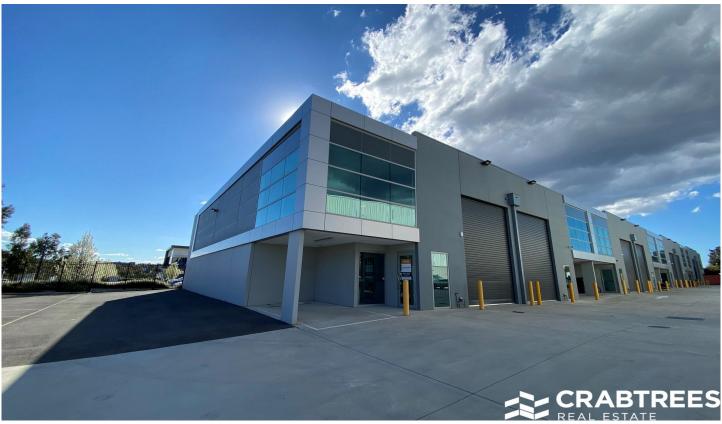

## 1 Precision Lane Notting Hill VIC

Crabtrees Real Estate are pleased to offer for lease this modern office warehouse with frontage to Duerdin Street and only moments to the Monash Freeway along with Blackburn, Wellington and Springdale Roads.

## Features:

- + 46sqm first floor office with powder room and kitchenette
- + 276sqm clearspan warehouse
- + Excellent internal height
- + Container height roller door
- + Unisex disabled amenities, including shower with additional kitchenette
- + Securely fenced and gated with 24 hour access
- + 10 exclusive car spaces