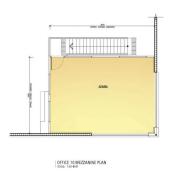

## Features:

- + 46sqm first floor office with powder room and kitchenette
- + 276sqm clearspan warehouse
- + Excellent internal height
- + Container height roller door
- + Unisex disabled amenities, including shower with additional kitchenette
- + Securely fenced and gated with 24 hour access
- + 10 exclusive car spaces

## 10

Price : Contact Agent Building Size : 322 sqm

View : https://www.crabtrees.com.au/lease/vic/ east/notting-hill/commercial/industrial/66

49987

Joe Monea (03) 95678888

Luke Pitcher (03) 95678888

Proposed Office Warehouse Precision International MARKETING UNIT 10