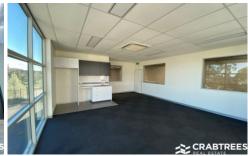

## Features:

- + 46sqm first floor office with powder room and kitchenette
- + 276sqm clearspan warehouse
- + Excellent internal height
- + Container height roller door
- + Unisex disabled amenities, including shower with additional kitchenette
- + Securely fenced and gated with 24 hour access
- + 10 exclusive car spaces